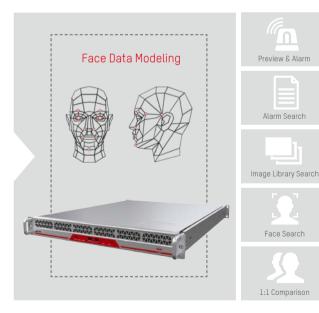

### 4 BLACKLIST ALARM FOR PREVENTIVE MEASURES

- Preview and verification of persons in real-time
- · Active comparison with blacklist database; linked to alarm
- Especially useful in critical safety areas to identify persons of interest

### 5 1:1 IDENTITY CONFIRMATION

- Source face and target face 1:1 comparison for identity confirmation
- Most effective in public safety checkpoints for fast and effective identity confirmation such as airport customer entries, embassy visa application areas, and more

### 6 FACE SEARCH LOCATES TARGETS

- Upload face images to the system to initialize searches
- High search accuracy even from wide angle images; the recognition system is unimpeded by the presence of evenlasses
- Useful for target searches for persons not yet included in the system database