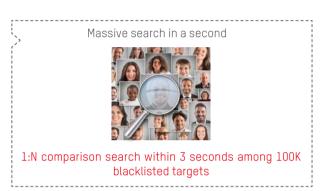

# 7 HIGH CAPACITY AND HIGH PERFORMANCE SINGLE-FACTAL RECOGNITION SERVER SOLUTION

1 DeepinMind Server

Blacklist Library

- A single DeepinMind Facial Recognition Server supports up to 1 million blacklisted targets – enough for mid- to large-scale project
- · High speed target searches in massive database