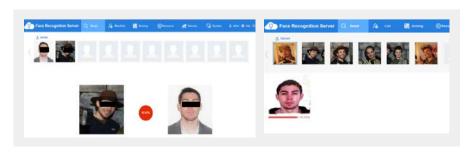

### 4 BLACKLIST ALARM FOR PREVENTIVE MEASURES

- Preview and verification of persons in real-time
- · Active comparison with blacklist database; linked to alarm
- Especially useful in critical safety areas to identify persons of interest

### 5 1:1 IDENTITY CONFIRMATION

- Source face and target face 1:1 comparison for identity confirmation
- Most effective in public safety checkpoints for fast and effective identity confirmation such as airport customer entries, embassy visa application areas, and more