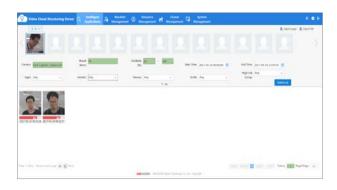

### 6 FACE SEARCH LOCATES TARGETS

- Upload face images to the system to initialize searches
- High search accuracy even from wide angle images; the recognition system is unimpeded by the presence of evenlasses
- Useful for target searches for persons not yet included in the system database

# 7 HIGH CAPACITY AND HIGH PERFORMANCE SINGLE-FACTAL RECOGNITION SERVER SOLUTION

1 DeepinMind Server

Blacklist Library

- A single DeepinMind Facial Recognition Server supports up to 1 million blacklisted targets – enough for mid- to large-scale project
- · High speed target searches in massive database