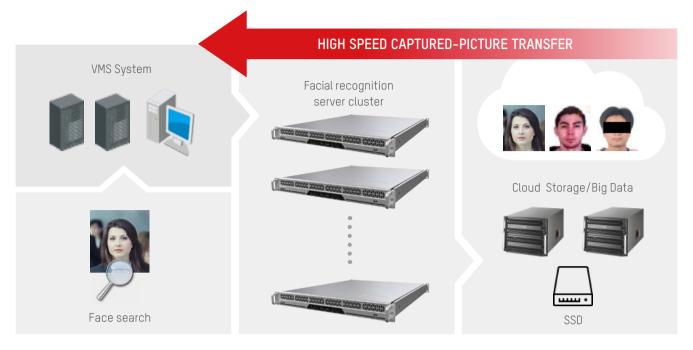

### 8 SCALABLE CLUSTER SOLUTION FOR CITY SURVEILLANCE

- Billions of high-definition facial images stored and searchable
- · Supports millions of blacklisted targets
- Cluster up to 200 servers for super-large city surveillance projects

### 9 HIGH SPEED FACE SEARCH IN CITY SURVEILLANCE SYSTEM

Using SSD and picture acquiring speeding up technology to response quickly to face search requirements