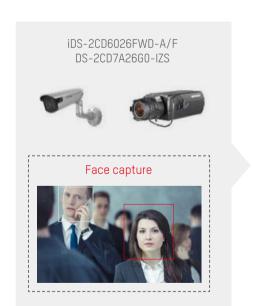

### 2 HIKVISION DEEP-LEARNING FACIAL RECOGNITION TECHNOLOGY

Face capture

- Deep-Learning based end-to-end facial recognition solution
- High accuracy of recognition in real case
- High density GPU design with high computing capacity to manage large scale face projects
- Rich functions to meet varied scenario requirements