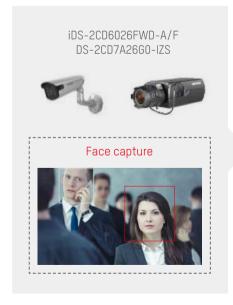

### 2 HIKVISION DEEP-LEARNING FACIAL RECOGNITION TECHNOLOGY

Face capture

- Deep-Learning based end-to-end facial recognition solution
- High accuracy of recognition in real case
- High density GPU design with high computing capacity to manage large scale face projects
- Rich functions to meet varied scenario requirements