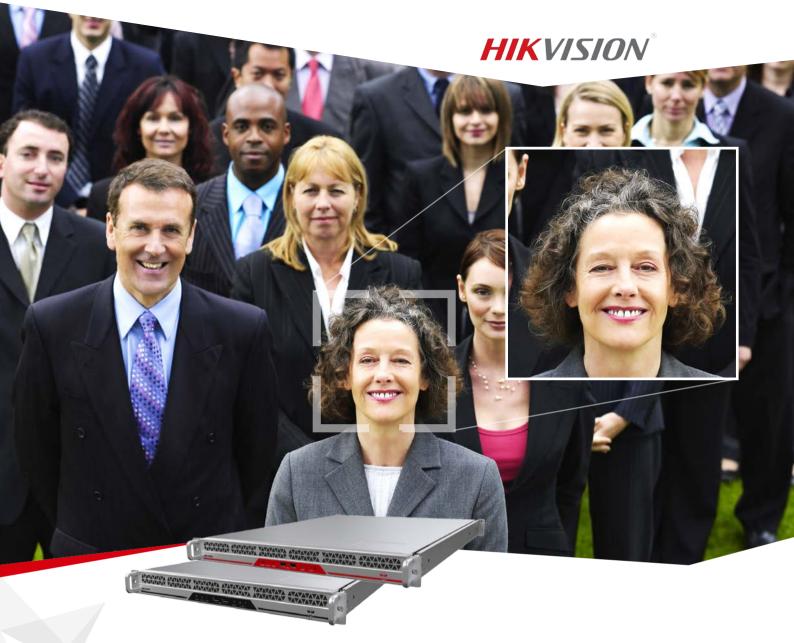

FAST, ACCURATE FACE SEARCH AND IDENTIFICATION HIKVISION'S DEEPINMIND FACIAL RECOGNITION SERVERS Every day, the security industry moves toward more intelligent and more efficient methods. With the competition intensifying, security companies continue to expand applications, seeking new growth points. Among the various new technologies of recent years, facial recognition is undoubtedly the most eye-catching.

### 2 HIKVISION DEEP-LEARNING FACIAL RECOGNITION TECHNOLOGY

Face capture

- Deep-Learning based end-to-end facial recognition solution
- High accuracy of recognition in real case
- High density GPU design with high computing capacity to manage large scale face projects
- Rich functions to meet varied scenario requirements